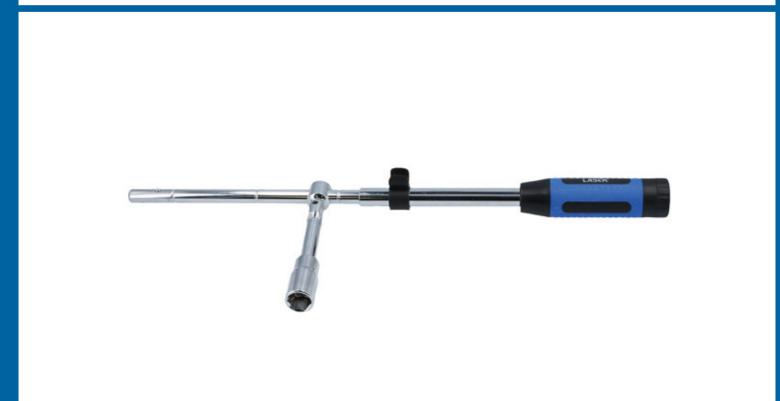

## Telescopic Wheel Wrench 17 x 19mm, 21 x 23mm

This 1/2"D multi-function wrench features a fold out drive that can either be positioned to be used as a traditional cross type wheel brace, or as a breaker bar style wheel wrench when a greater leverage is required. It is supplied with two double ended sockets, with storage for one in the handle, plus a plastic bracket on the main shaft to hold the drive in place when not in use. Suitable for replacing the wheel wrenches supplied with modern vehicles and is ideal for keeping with the vehicles jack and spare wheel.

## **Additional Information**

- Multi-function L-shaped and cross brace wheel wrench.
- Contains two double ended sockets: 17 x 19mm, 21 x 23mm.
- 1/2" drive extending wrench 367mm 550mm; can also be used with any 1/2"D socket.
- · Wrench manufactured from A3 steel, with chrome vanadium sockets.
- · ABS handle features a TPR grip for comfort, with internal storage for one socket.