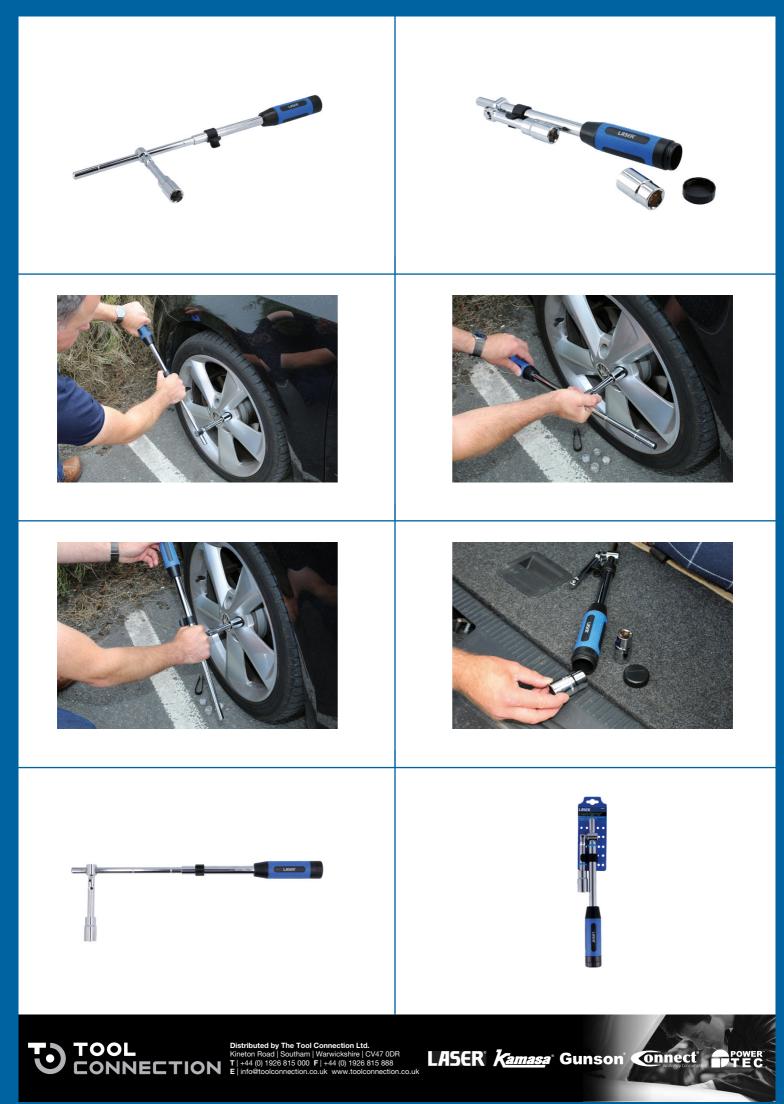

## Telescopic Wheel Wrench 17 x 19mm, 21 x 23mm

This 1/2"D multi-function wrench features a fold out drive that can either be positioned to be used as a traditional cross type wheel brace, or as a breaker bar style wheel wrench when a greater leverage is required. It is supplied with two double ended sockets, with storage for one in the handle, plus a plastic bracket on the main shaft to hold the drive in place when not in use. Suitable for replacing the wheel wrenches supplied with modern vehicles and is ideal for keeping with the vehicles jack and spare wheel.

## **Additional Information**

- Multi-function L-shaped and cross brace wheel wrench.
- Contains two double ended sockets: 17 x 19mm, 21 x 23mm.
- 1/2" drive extending wrench 367mm 550mm; can also be used with any 1/2"D socket.
- · Wrench manufactured from A3 steel, with chrome vanadium sockets.
- · ABS handle features a TPR grip for comfort, with internal storage for one socket.